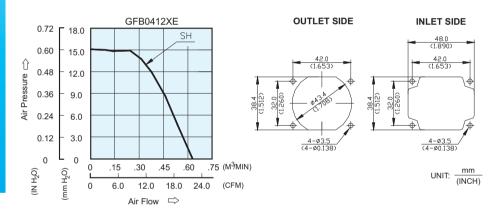

## ■ P & Q CURVE (AT RATED VOLTAGE)

## **■ MOUNTING PANEL CUTOUT**

| MODEL      |             | Rated<br>Voltage | Operating<br>Voltage<br>Range | Input<br>Current | Input<br>Power | Speed<br>(Front /Rear) | Maximum<br>Air Flow |       | Maximum<br>Air Pressure |                     | Noise |
|------------|-------------|------------------|-------------------------------|------------------|----------------|------------------------|---------------------|-------|-------------------------|---------------------|-------|
| PART NO.   | FUNCTION    | VDC              | VDC                           | Amp              | Watt           | R.P.M.                 | m³/min              | CFM   | mmH <sub>2</sub> O      | IN H <sub>2</sub> O | dB-A  |
| GFB0412SHE | -R00 / -F00 | 12               | 7.0 to 13.2                   | 0.56             | 6.72           | 10000/9600             | 0.630               | 22.25 | 15.09                   | 0.594               | 57.5  |

Function type is optional.

<sup>\*</sup> The max. air flow and the speed are measured in free air; max. air pressure is measured at zero air flow.

<sup>\*</sup> Noise is measured in anechoic chamber in free air, one meter from intake side.

<sup>\*</sup> All readings are typical values at rated voltage.

<sup>\*</sup> Specifications are subject to change without notice.